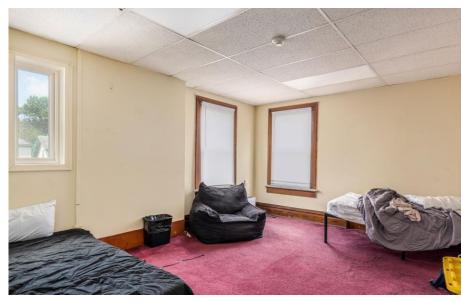

NARICO became aware of the need for an update at Huck House when a staffer working on a remodel at her own home paid a visit to Bath Works where she met Robin Welsh, showroom manager and Community Service Chairperson. A tour of the second floor was arranged and the need was quite evident. Each room had a different type of flooring, frayed carpet, peeling laminate, and areas worn to the subfloor. The bedrooms had industrial bunk beds and desperately needed to be painted. The bathrooms were completely disorganized and had no storage.

Spectrum News interview

Paint volunteers

Professional painter

Window signs

New wall

Before

Before

After

After

"Pink Room" Before

Overflow Girls Room

Former Pink Room

New Lounge

Girls Before

**Boys Before** 

Boys After