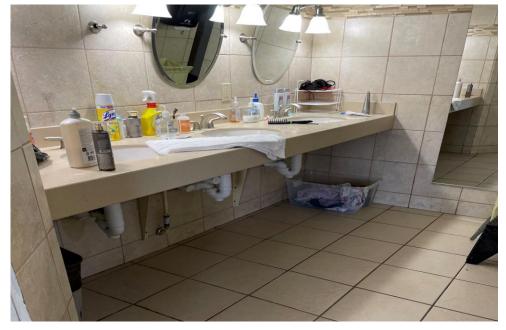

NARICO became aware of the need for an update at Huck House when a staffer working on a remodel at her own home paid a visit to Bath Works where she met Robin Welsh, showroom manager and Community Service Chairperson. A tour of the second floor was arranged and the need was quite evident. Each room had a different type of flooring, frayed carpet, peeling laminate, and areas worn to the subfloor. The bedrooms had industrial bunk beds and desperately needed to be painted. The bathrooms were completely disorganized and had no storage.

After

"Pink Room" Before

Overflow Girls Room

Former Pink Room

New Lounge

Girls Before

**Boys Before** 

Boys After