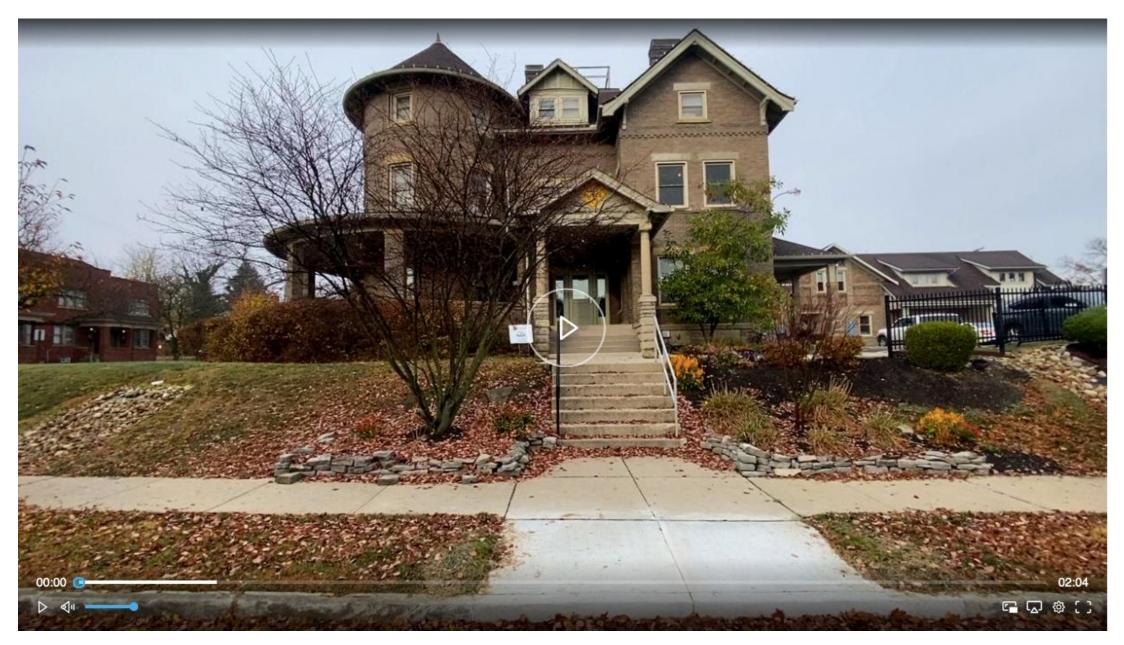

## NARI of Central Ohio selected to remodel the second floor of Huckleberry House as our 2022 Community Service Project.

Huckleberry House is a 24/7 crisis shelter offering a temporary safe place to stay for teens ages 12 to 17. "Huck House" offers three hot meals a day, a warm bed, and access to individual and family counselors. The compassionate staff are ready and willing to listen and help, no matter the circumstance. On average, 500+ youth pass through the Columbus, Ohio shelter every year. Money that comes to Huck House goes to programs and staffing. Updating the house is not a priority.

NARICO became aware of the need for an update at Huck House when a staffer working on a remodel at her own home paid a visit to Bath Works where she met Robin Welsh, showroom manager and Community Service Chairperson. A tour of the second floor was arranged and the need was quite evident. Each room had a different type of flooring, frayed carpet, peeling laminate, and areas worn to the subfloor. The bedrooms had industrial bunk beds and desperately needed to be painted. The bathrooms were completely disorganized and had no storage.

Todd Schmidt, MCR, UDCP from NJW Renovations Unlimited stepped up as Project Manager. He and his co-worker Rochelle Stallings, did a fantastic job scheduling 40+ volunteers. NARI members contributed \$92,000 in labor and materials for the job. From planning to completion the project took 16 months, the actual construction took two months. In addition to removing walls to create more space, new flooring, and freshly painted walls, wiring was replaced and plumbing was rerouted.