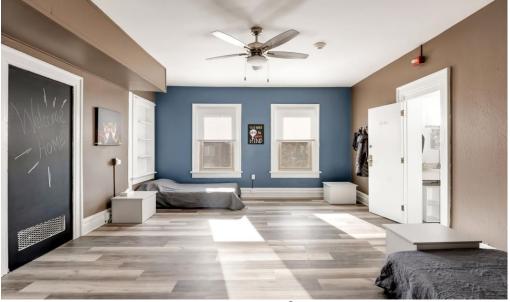

The initial plan was to install new flooring throughout, paint all rooms, and build storage bins for the bathrooms. As we learned more about the great services provided by Huck House we decided we could do more. A decision was made to revamp the entire second floor. Walls were moved and hall closets were opened to create a new gathering space.

NARI volunteers were able to transform the space from cold and sterile into a warm and inviting home-like atmosphere. The gratitude of the staff is heartwarming and our Chapter is humbled and proud to help this wonderful organization.

After

"Pink Room" Before

Overflow Girls Room

Former Pink Room

New Lounge

Girls Before

**Boys Before** 

Boys After