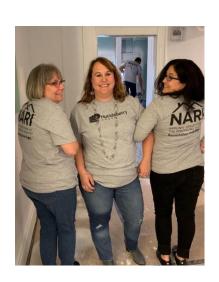

Todd Schmidt, MCR, UDCP from NJW Renovations Unlimited stepped up as Project Manager. He and his co-worker Rochelle Stallings, did a fantastic job scheduling 40+ volunteers. NARI members contributed \$92,000 in labor and materials for the job. From planning to completion the project took 16 months, the actual construction took two months. In addition to removing walls to create more space, new flooring, and freshly painted walls, wiring was replaced and plumbing was rerouted.

NARI volunteers were able to transform the space from cold and sterile into a warm and inviting home-like atmosphere. The gratitude of the staff is heartwarming and our Chapter is humbled and proud to help this wonderful organization.