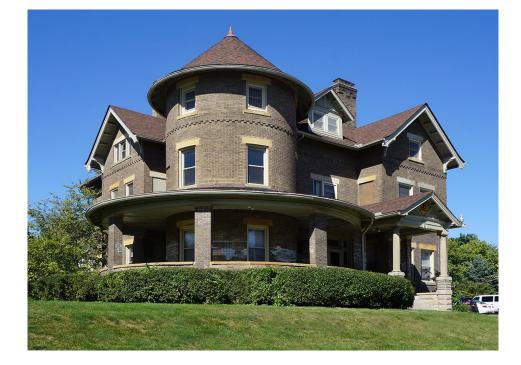

## NARI of Central Ohio selected to remodel the second floor of Huckleberry House as our 2022 Community Service Project.

Huckleberry House is a 24/7 crisis shelter offering a temporary safe place to stay for teens ages 12 to 17. "Huck House" offers three hot meals a day, a warm bed, and access to individual and family counselors. The compassionate staff are ready and willing to listen and help, no matter the circumstance. On average, 500+ youth pass through the Columbus, Ohio shelter every year. Money that comes to Huck House goes to programs and staffing. Updating the house is not a priority.

NARICO became aware of the need for an update at Huck House when a staffer working on a remodel at her own home paid a visit to Bath Works where she met Robin Welsh, showroom manager and Community Service Chairperson. A tour of the second floor was arranged and the need was quite evident. Each room had a different type of flooring, frayed carpet, peeling laminate, and areas worn to the subfloor. The bedrooms had industrial bunk beds and desperately needed to be painted. The bathrooms were completely disorganized and had no storage.