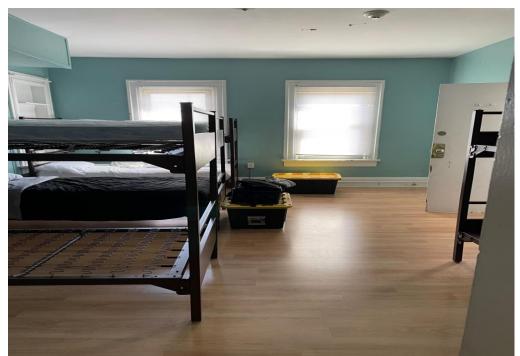

NARICO became aware of the need for an update at Huck House when a staffer working on a remodel at her own home paid a visit to Bath Works where she met Robin Welsh, showroom manager and Community Service Chairperson. A tour of the second floor was arranged and the need was quite evident. Each room had a different type of flooring, frayed carpet, peeling laminate, and areas worn to the subfloor. The bedrooms had industrial bunk beds and desperately needed to be painted. The bathrooms were completely disorganized and had no storage.

Todd Schmidt, MCR, UDCP from NJW Renovations Unlimited stepped up as Project Manager. He and his co-worker Rochelle Stallings, did a fantastic job scheduling 40+ volunteers. NARI members contributed \$92,000 in labor and materials for the job. From planning to completion the project took 16 months, the actual construction took two months. In addition to removing walls to create more space, new flooring, and freshly painted walls, wiring was replaced and plumbing was rerouted.

NARI volunteers were able to transform the space from cold and sterile into a warm and inviting home-like atmosphere. The gratitude of the staff is heartwarming and our Chapter is humbled and proud to help this wonderful organization.