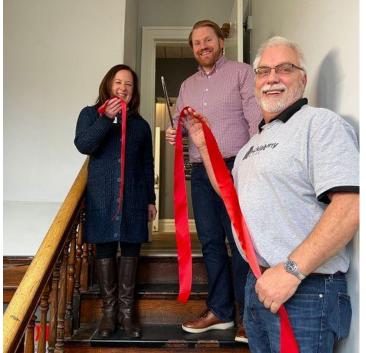

Girls After

CERTIFICATE of of af RECOGNITION Bresented to: NARI of Central Ohio In observance of their Ribbon Cutting for the Restoration of the 2<sup>nd</sup> Floor of Huckleberry House November 18, 2022

On behalf of the City of Columbus, I am pleased to honor and congratulate NARI of Central Ohio. the local chapter of the National Association of the Remodeling Industry, on the occasion of the Ribbon Cutting Ceremony for the restoration of the 2<sup>nd</sup> floor of Huckleberry House. We acknowledge and celebrate the positive impact of strong community partnerships and the spirit of service that drive our collective efforts to support at-risk and homeless youth in Central Ohio.