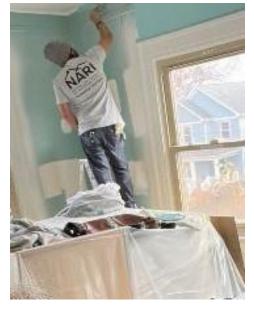

Todd Schmidt, MCR, UDCP from NJW Renovations Unlimited stepped up as Project Manager. He and his co-worker Rochelle Stallings, did a fantastic job scheduling 40+ volunteers. NARI members contributed \$92,000 in labor and materials for the job. From planning to completion the project took 16 months, the actual construction took two months. In addition to removing walls to create more space, new flooring, and freshly painted walls, wiring was replaced and plumbing was rerouted.

Spectrum News interview

Paint volunteers

Professional painter

Window signs

New wall

Before

Before

After