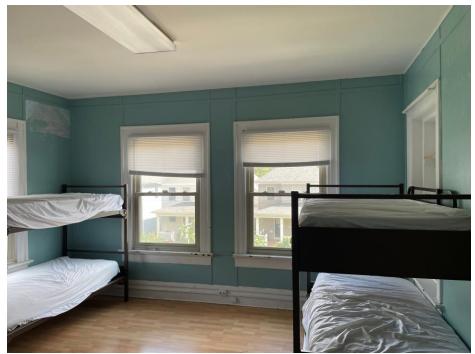

NARICO became aware of the need for an update at Huck House when a staffer working on a remodel at her own home paid a visit to Bath Works where she met Robin Welsh, showroom manager and Community Service Chairperson. A tour of the second floor was arranged and the need was quite evident. Each room had a different type of flooring, frayed carpet, peeling laminate, and areas worn to the subfloor. The bedrooms had industrial bunk beds and desperately needed to be painted. The bathrooms were completely disorganized and had no storage.

NARI volunteers were able to transform the space from cold and sterile into a warm and inviting home-like atmosphere. The gratitude of the staff is heartwarming and our Chapter is humbled and proud to help this wonderful organization.

After

"Pink Room" Before

Overflow Girls Room

Former Pink Room

New Lounge

Girls Before

**Boys Before** 

Boys After