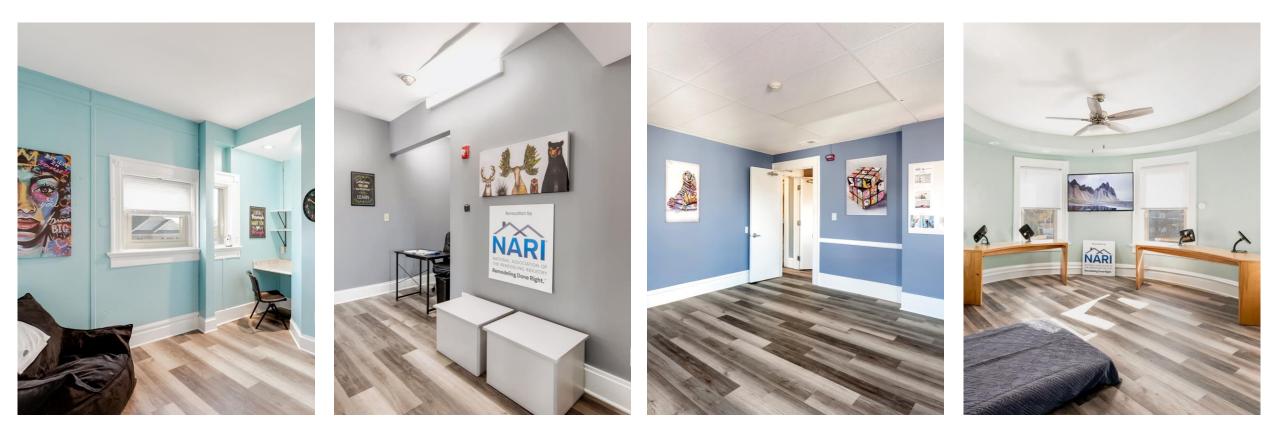

The initial plan was to install new flooring throughout, paint all rooms, and build storage bins for the bathrooms. As we learned more about the great services provided by Huck House we decided we could do more. A decision was made to revamp the entire second floor. Walls were moved and hall closets were opened to create a new gathering space.

NARI volunteers were able to transform the space from cold and sterile into a warm and inviting home-like atmosphere. The gratitude of the staff is heartwarming and our Chapter is humbled and proud to help this wonderful organization.

After

"Pink Room" Before

Overflow Girls Room

Former Pink Room

New Lounge

Girls Before

**Boys Before** 

Boys After

Girls After

CERTIFICATE of of af RECOGNITION Bresented to: NARI of Central Ohio In observance of their Ribbon Cutting for the Restoration of the 2<sup>nd</sup> Floor of Huckleberry House November 18, 2022