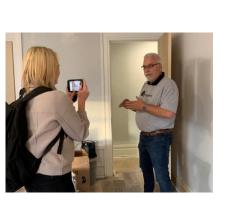

Spectrum News interview

Paint volunteers

Professional painter

Window signs

New wall

Before

Before

After

Andrew J. Ginther Mayor

Spectrum News

## NEW AT 8 MICCALEBEBERRY HOUSE RENOVATION COLUMBUS

**NBC** 

<u>Vimeo</u>

**Dispatch** 