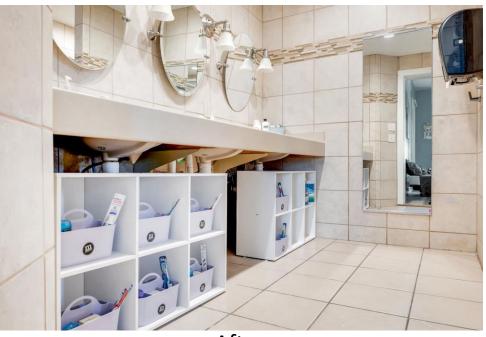

The initial plan was to install new flooring throughout, paint all rooms, and build storage bins for the bathrooms. As we learned more about the great services provided by Huck House we decided we could do more. A decision was made to revamp the entire second floor. Walls were moved and hall closets were opened to create a new gathering space.

After

"Pink Room" Before

Overflow Girls Room

Former Pink Room

New Lounge

Girls Before

**Boys Before** 

Boys After