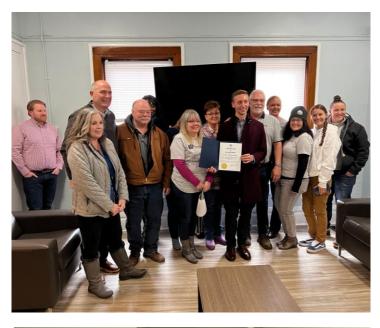

Girls After

CERTIFICATE of of af RECOGNITION Bresented to: NARI of Central Ohio In observance of their Ribbon Cutting for the Restoration of the 2<sup>nd</sup> Floor of Huckleberry House November 18, 2022

On behalf of the City of Columbus, I am pleased to honor and congratulate NARI of Central Ohio. the local chapter of the National Association of the Remodeling Industry, on the occasion of the Ribbon Cutting Ceremony for the restoration of the 2<sup>nd</sup> floor of Huckleberry House. We acknowledge and celebrate the positive impact of strong community partnerships and the spirit of service that drive our collective efforts to support at-risk and homeless youth in Central Ohio.