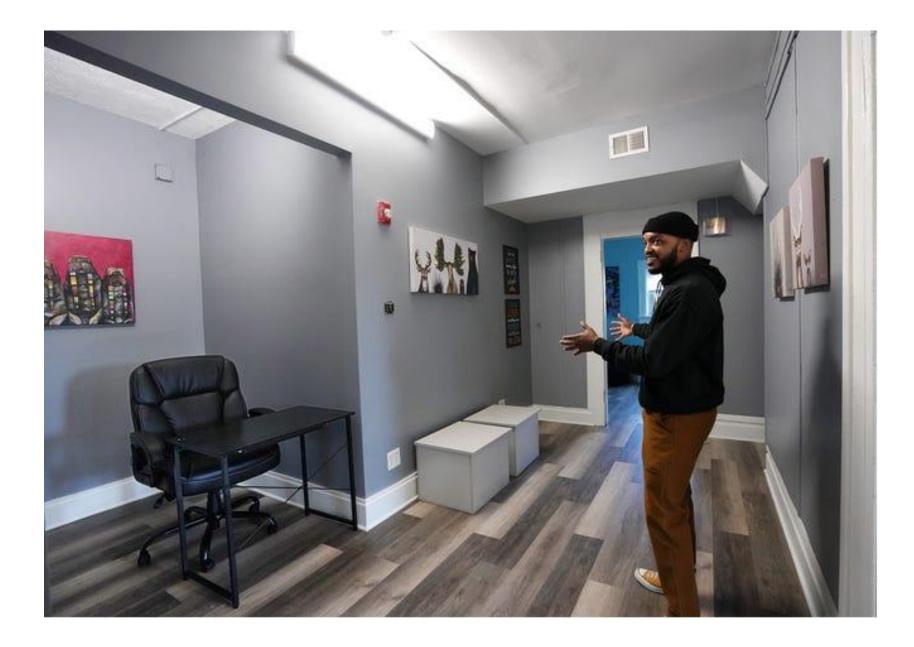

The initial plan was to install new flooring throughout, paint all rooms, and build storage bins for the bathrooms. As we learned more about the great services provided by Huck House we decided we could do more. A decision was made to revamp the entire second floor. Walls were moved and hall closets were opened to create a new gathering space.

NARI volunteers were able to transform the space from cold and sterile into a warm and inviting home-like atmosphere. The gratitude of the staff is heartwarming and our Chapter is humbled and proud to help this wonderful organization.