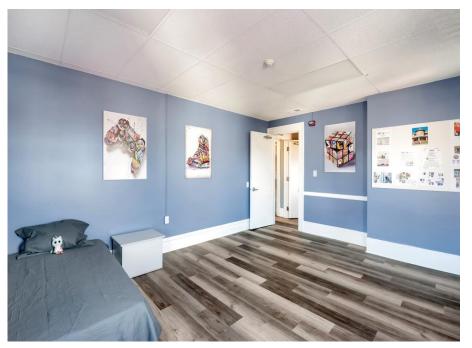

NARI volunteers were able to transform the space from cold and sterile into a warm and inviting home-like atmosphere. The gratitude of the staff is heartwarming and our Chapter is humbled and proud to help this wonderful organization.

Spectrum News interview

Paint volunteers

Professional painter

Window signs

New wall

Before

Before

After

After

"Pink Room" Before

Overflow Girls Room

Former Pink Room

New Lounge

Girls Before

**Boys Before** 

Boys After