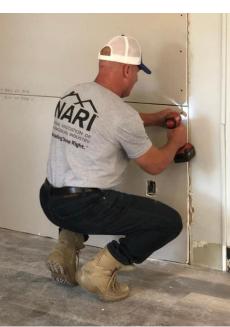

Todd Schmidt, MCR, UDCP from NJW Renovations Unlimited stepped up as Project Manager. He and his co-worker Rochelle Stallings, did a fantastic job scheduling 40+ volunteers. NARI members contributed \$92,000 in labor and materials for the job. From planning to completion the project took 16 months, the actual construction took two months. In addition to removing walls to create more space, new flooring, and freshly painted walls, wiring was replaced and plumbing was rerouted.

NARI volunteers were able to transform the space from cold and sterile into a warm and inviting home-like atmosphere. The gratitude of the staff is heartwarming and our Chapter is humbled and proud to help this wonderful organization.