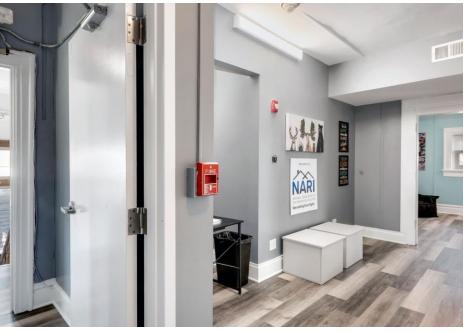

NARI volunteers were able to transform the space from cold and sterile into a warm and inviting home-like atmosphere. The gratitude of the staff is heartwarming and our Chapter is humbled and proud to help this wonderful organization.

Spectrum News interview

Paint volunteers

Professional painter

Window signs

New wall

Before

Before

After

After

"Pink Room" Before

Overflow Girls Room

Former Pink Room

New Lounge

Girls Before

**Boys Before** 

Boys After