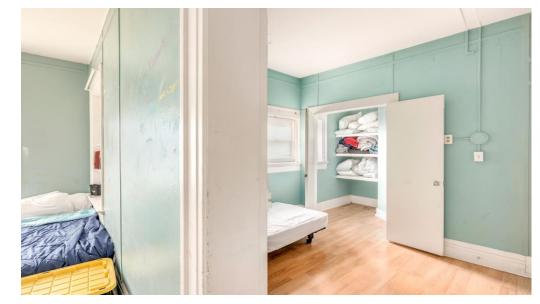

The initial plan was to install new flooring throughout, paint all rooms, and build storage bins for the bathrooms. As we learned more about the great services provided by Huck House we decided we could do more. A decision was made to revamp the entire second floor. Walls were moved and hall closets were opened to create a new gathering space.

Spectrum News interview

Paint volunteers

Professional painter

Window signs

New wall

Before

Before

After

After

"Pink Room" Before

Overflow Girls Room

Former Pink Room

New Lounge

Girls Before

**Boys Before** 

Boys After